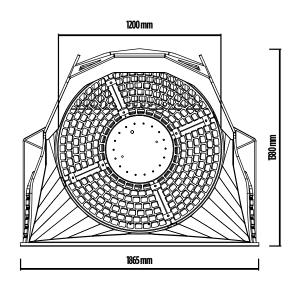

### **SPECIFICATIONS**

| EQUIPMENT      | LOAD CAPACITY | BASKET DEPTH           | GRID DIAMETER | DIMENSIONS            |
|----------------|---------------|------------------------|---------------|-----------------------|
| ≥ 6,5 ≤ 11 Ton | 1,10 m³       | 890 mm                 | 1200 mm       | 1670 x 1865 H 1380 mm |
| OIL FLOW       | PRESSURE      | COUNTER PRESSURE DRAIN | WEIGHT        | SPEED/MIN.            |
| 60 l/min.      | 150 bar       |                        | 1,35 Ton      | 15/25 min/max         |