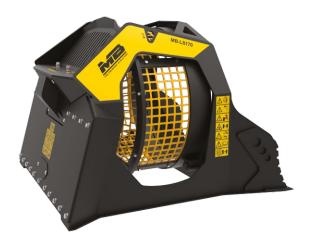

#### **MB-LS170**

The MB-LS170 screening bucket has been designed to be used with excavators, mini-excavators and loaders. Combined usage with Mb crusher buckets allows for a reduction of up to 60% in terms of crushing time, immediately recycling desired size materials.