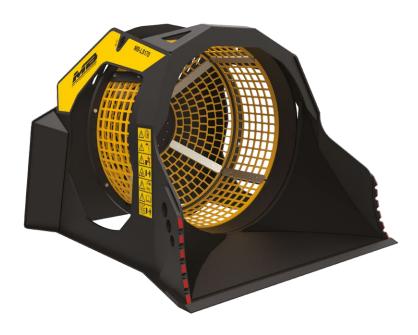

#### **MB-LS170**

The MB-LS170 screening bucket has been designed to be used with excavators, mini-excavators and loaders. Combined usage with Mb crusher buckets allows for a reduction of up to 60% in terms of crushing time, immediately recycling desired size materials.