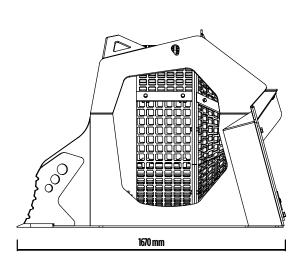

### **SPECIFICATIONS**

| EQUIPMENT      | LOAD CAPACITY | BASKET DEPTH           | GRID DIAMETER | DIMENSIONS            |
|----------------|---------------|------------------------|---------------|-----------------------|
| ≥ 6,5 ≤ 11 Ton | 1,10 m³       | 890 mm                 | 1200 mm       | 1670 x 1865 H 1380 mm |
| OIL FLOW       | PRESSURE      | COUNTER PRESSURE DRAIN | WEIGHT        | SPEED/MIN.            |
| 60 l/min.      | 150 bar       |                        | 1,35 Ton      | 15/25 min/max         |