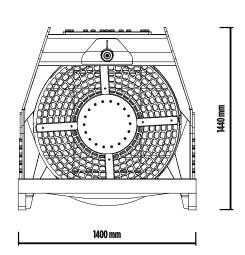

### **SPECIFICATIONS**

| EQUIPMENT    | LOAD CAPACITY       | BASKET DEPTH     | GRID DIAMETER | DIMENSIONS            |
|--------------|---------------------|------------------|---------------|-----------------------|
| ≥ 9 < 20 Ton | 1,10 m <sup>3</sup> | 890 mm           | 1200 mm       | 1700 x 1400 H 1440 mm |
|              |                     |                  |               |                       |
|              |                     | COUNTER PRESSURE |               |                       |
| OIL FLOW     | PRESSURE            | DRAIN            | WEIGHT        | SPEED/MIN.            |
| 60 l/min.    | 150 bar             | -                | 1,10 Ton      | 15/25 min/max         |