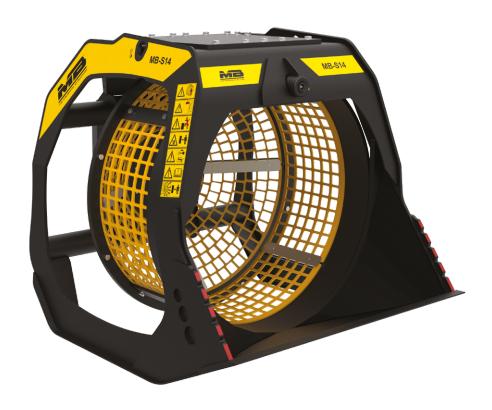

### **MB-S14 S4**

The MB-S14 screening bucket has been specially designed for clients who require high performance in small and medium-scale sites. Compact and easy to transport, thanks to its reduced weight, it is essential in all situations requiring volumetric separation.