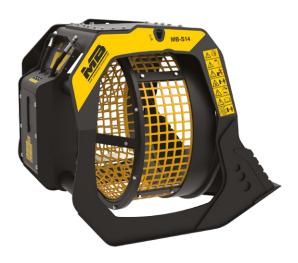

### **MB-S14 S4**

The MB-S14 screening bucket has been specially designed for clients who require high performance in small and medium-scale sites. Compact and easy to transport, thanks to its reduced weight, it is essential in all situations requiring volumetric separation.

### **SPECIFICATIONS**

| EQUIPMENT    | LOAD CAPACITY       | BASKET DEPTH     | GRID DIAMETER | DIMENSIONS            |
|--------------|---------------------|------------------|---------------|-----------------------|
| ≥ 9 < 20 Ton | 1,10 m <sup>3</sup> | 890 mm           | 1200 mm       | 1700 x 1400 H 1440 mm |
|              |                     |                  |               |                       |
|              |                     | COUNTER PRESSURE |               |                       |
| OIL FLOW     | PRESSURE            | DRAIN            | WEIGHT        | SPEED/MIN.            |
| 60 l/min.    | 150 bar             | -                | 1,10 Ton      | 15/25 min/max         |