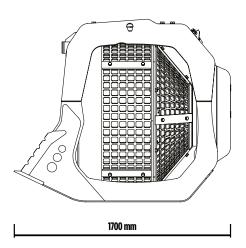

### **SPECIFICATIONS**

| EQUIPMENT    | LOAD CAPACITY       | BASKET DEPTH     | GRID DIAMETER | DIMENSIONS            |
|--------------|---------------------|------------------|---------------|-----------------------|
| ≥ 9 < 20 Ton | 1,10 m <sup>3</sup> | 890 mm           | 1200 mm       | 1700 x 1400 H 1440 mm |
|              |                     |                  |               |                       |
|              |                     | COUNTER PRESSURE |               |                       |
| OIL FLOW     | PRESSURE            | DRAIN            | WEIGHT        | SPEED/MIN.            |
| 60 l/min.    | 150 bar             | -                | 1,10 Ton      | 15/25 min/max         |